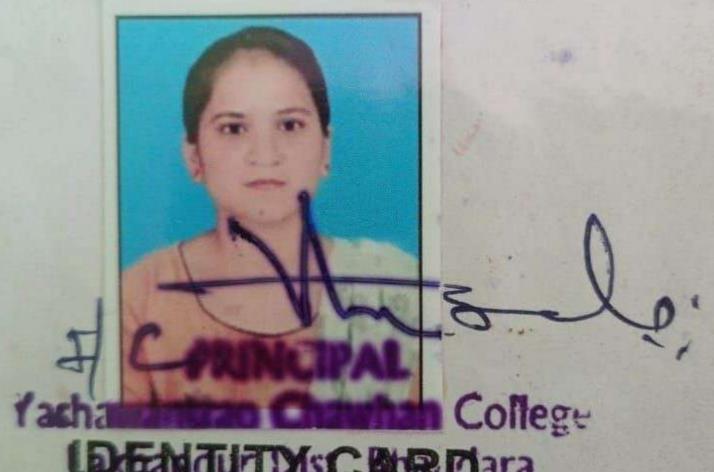

#### Clarification Asked-

Kindly submit supporting documents 1.List of students placed along with placement details such as name of the company, compensation, etc year wise. 2. data for students who have joined for higher education in prescribed format for all the years in the assessment period. 3. Documents relating to placement cell such as brochures, tie-ups etc., can be uploaded. Note: Appointment orders of student placed and Proofs like, admission letters or identity cards or higher degree certificates for students to higher studies need to provide also.

## Response-

1) Relevant supporting documents in regards of placement and higher education for the assessment year are attached. (Appendix-I)